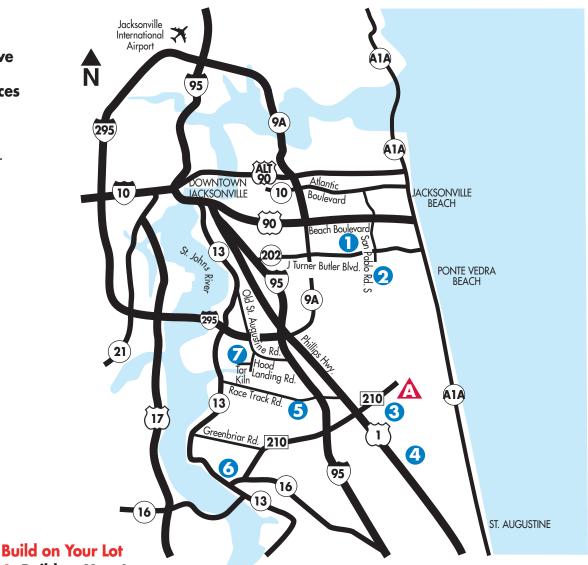

## 1. Crosswater at Pablo Bay

Coming Soon! 800-647-4937

## 2. Pablo Creek Reserve Custom Classics Distinctive Residences

Coming Soon! 800-647-4937

#### 3. Nocatee

Enclave at Town Center From the \$180s 904/824-8400

Greenleaf Village Imagination series From the \$190s 904-829-0292

Greenleaf Village Designer series From the \$290s 904-829-0292

Greenleaf Village Executive series From the \$360s 904-829-0292

Willowcove From the \$340s 904-827-9483

## **4. Palencia**From the \$340s 800-647-4937

#### 5. Durbin Crossing From the \$199s 800-647-4937

- **6. RiverTown**Lakes of RiverTown
  From the \$200s
  904-940-1065
- **7. Cross Creek**From the \$330s
  800-647-4937

## A. Build on Your Lot Jacksonville

From the \$230s 904-827-9483