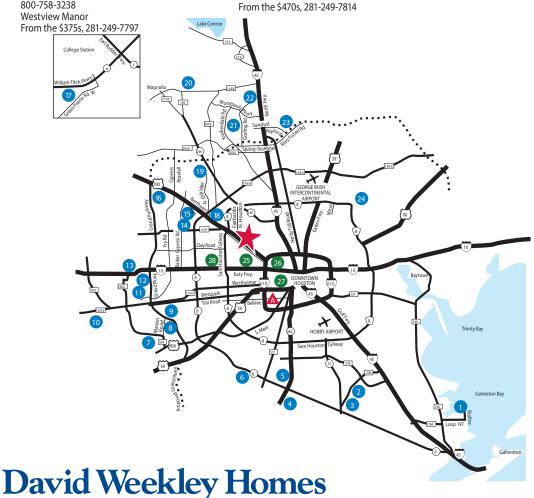

## VISIT US IN ALL OUR FINE NEIGHBORHOODS

## HOUSTON

1. Grand Cav Harbour From the \$290s to \$350s, 281-249-7732 From the \$350s to \$430s, 281-249-7732

2. Sterling Creek From the \$685s to \$700s, 281-935-0143

3. West Ranch From the \$406s to \$485s, 281-249-7714

4. Meridiana COMING SOON! 800-758-3238

5. Pomona From the \$310 s to \$375s, 281-249-7748

6. Sienna Plantation Village of Sawmill Lakes From the \$385s to \$515s, 832-641-2766

7. River's Edge From the \$265s to \$340s, 281-249-7758

8. Harvest Green From the \$350s to \$500s, 281-249-7813

9. Jordan Ranch COMING SOON! 800-758-3238

10. Fulbrook on Fulshear Creek From the \$490s to \$550s, 281-249-7705

11. Cinco Ranch Ashfield Gardens 65' From the \$350s to \$480s, 281-249-7815 Custom Classics<sup>™</sup> 80' From the \$550s to \$800s, 281-249-7739

12. Silver Ranch From the \$330s to \$400s, 281-249-7750

13. Cane Island From the \$270s to \$370s, 713-858-1381 From the \$400s to \$490s, 832-612-9122

14. Miramesa From the \$240s to \$325s, 281-249-7756

15. Towne Lake From the \$400s to \$480s, 281-249-7786 From the \$520s to \$740s, 281-249-7786 From the \$600s to \$740s, 281-249-7786

16. Bridgeland Lakeland Heights From the \$260s to \$320s, 281-249-7757 From the \$320s to \$370s, 281-249-7757 From the \$400s to \$450s, 281-249-7757

17. Castlegate II - College Station From the \$300s to \$390s, 979-314-7888 From the \$400s to \$470s, 979-314-7888

18. Enclave of Castlebridge From the \$270s to \$330s, 281-249-7785

19. Villages of NorthPointe The Landing/The Reserve From the \$330s to \$390s, 281-249-7734

20. Mostyn Manor COMING SOON! 800-758-3238

21. The Woodlands Liberty Branch at Creekside Park From the \$540s to \$685s, 281-249-7710 From the \$625s to \$805s, 281-249-7710 22. The Reserve at Grogan's Mill FINAL OPPORTUNITIES! From the \$600s to \$725s, 281-249-7752

23. The Falls at Imperial Oaks Serrano Bluff From the \$270s to \$325s, 281-249-7727 Amber Forest From the \$390s to \$480s, 281-249-7725 Sable Park From the \$340s to \$400s, 281-249-7812 The Enclave at Sundance Lake

24. The Groves From the \$280s to \$345s, 281-249-7776 Central Living

From the \$300s to \$375s, 281-249-7704

25. Spring Valley/Spring Branch Knoll Landing From the \$325s, 281-249-7794 **Knoll Crossing** From the low \$300s, 281-249-7794 Village at Spring Branch **Estate Homes** From the \$650s, 832-687-0172 City Homes From the \$425s, 713-828-4646 Garden Homes From the \$525s, 713-828-4646 Sanctuary at Valley Oaks COMING SOON! 800-758-3238

26. The Heights The Heights at Yale From the \$500s, 281-249-7715 Park Place FINAL OPPORTUNITIES! From the \$375s, 281-249-7719 Larkin at Cottage Grove From the \$400s, 281-249-7728 Reserve at Washington

From the \$430s, 281-249-7745 27. Midtown Rose Park Place From the \$500s, 281-249-7798 **Buffalo Manor** From the \$440s, 281-249-7798 **Custom Built Homes** From the \$1 Million to \$2.5 Million 832-687-0217 Oak Forest/Lamar Terrace From the \$725s to \$1.6 Million 832-722-0002

28. Westchase Royal Oaks Square Garden Homes From the \$470s, 281-249-7824 City Homes From the \$385s, 281-249-7824 Retreat at Sherwood Forest City Homes From the \$385s, 281-249-7814 Garden Homes

★ David Weekley's New Home Center 14444 Northwest Fwy. Houston, TX 77040 713-570-5018