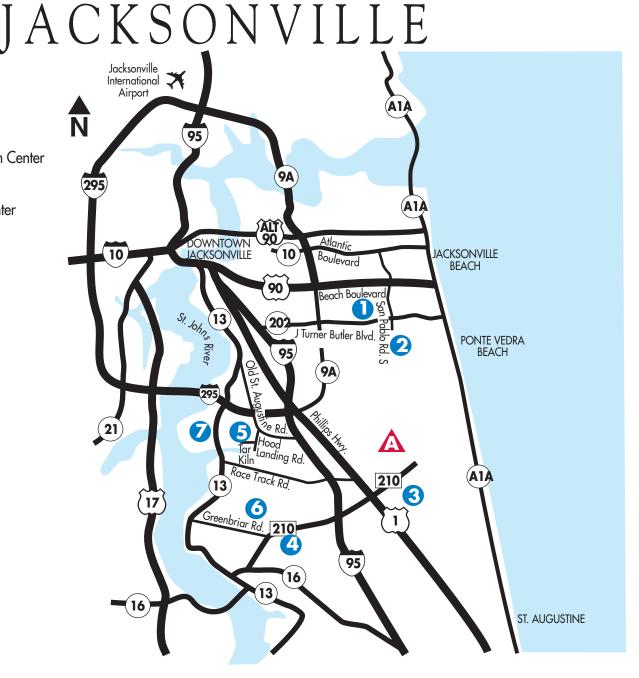

## 1. Crosswater WISIT US IN ALL OUR FINE NEIGHBORHOODS

From the \$360s

Pablo Bay

2. Pablo Creek
Reserve
Custom Classics
From the \$890s

## 3. Nocatee

Addison Park at Town Center From the \$310s

Lakeside at Town Center From the \$280s

Greenleaf Lakes Imagination series From the \$260s

Greenleaf Lakes Designer series From the \$340s

Willowcove From the \$445s

Twenty Mile
The Island
From the \$670s
The Pointe
From the \$640s
The Village Grove
From the \$440s
The Crossing
From the \$300s
The Village Park
From the \$250s

- **4. Shearwater** Coming Soon!
- 5. Cross Creek From the \$400s
- **6. Oxford Estates** From the \$380s
- 7. Riley Oaks Coming Soon!

## **Build on Your Lot**

A. Build on Your Lot Jacksonville From the \$260s 904-416-0041

> Jacksonville Custom Classics From the \$530s